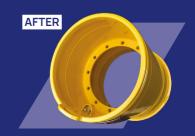

# **BEFORE**

# **Our results**

The pictures show an example of a 25" wheel removed from a Bell B40C Dump Truck. The wheel nuts had loosened resulting in elongated stud holes and a worn centre bore.

The wheel was inspected, re-naved, shot blasted and powder coated, returning the wheel to an almost new condition within a few days.