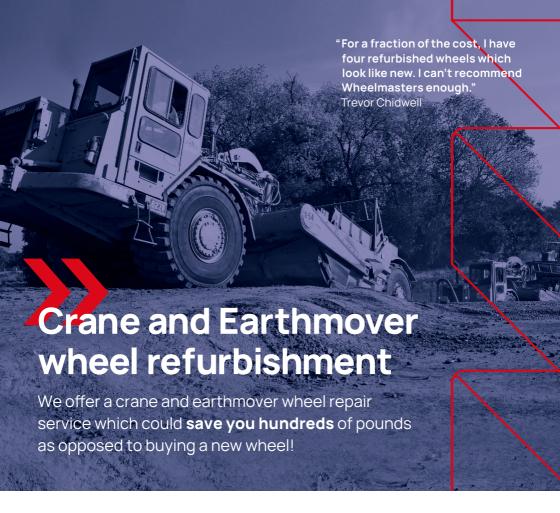

# **Our results**

The pictures show an example of a 25" wheel removed from a Bell B40C Dump Truck. The wheel nuts had loosened resulting in elongated stud holes and a worn centre bore.

The wheel was inspected, re-naved, shot blasted and powder coated, returning the wheel to an almost new condition within a few days.